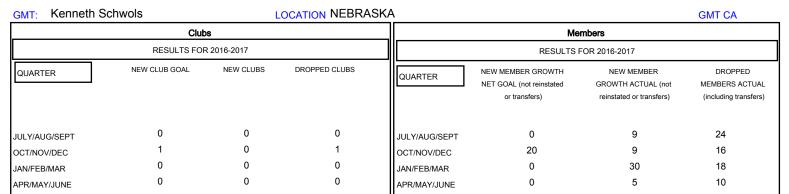

## MONTHLY MEMBERSHIP PROGRESS REPORT

District 38 L

Results as of: 4/30/2017

| DROPPED CLUBS: 1  DROPPED MEMBERS |    | 20 CLUBS OF 40 ADDED 1 OR MORE NEW MEMBERS | GENDER DISTRIBU<br>MALE<br>FEMALE | UTION<br>673 (74.20%)<br>234 (25.80%) |     |
|-----------------------------------|----|--------------------------------------------|-----------------------------------|---------------------------------------|-----|
| DECEASED                          | 8  | CLICK HERE FOR CUMULATIVE  MEMBERSHIP DATA | TOTAL FAMILY UNIT MEMBERS         |                                       | 214 |
| CLUB CANCELLED                    | 4  |                                            | FAMILY MEMBERS PAYING HALF DUES   |                                       | 110 |
| OTHER                             | 56 |                                            |                                   |                                       |     |
| TOTAL                             | 68 |                                            |                                   |                                       |     |