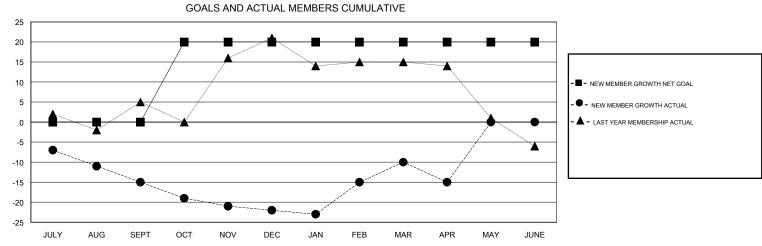

## MONTHLY MEMBERSHIP PROGRESS REPORT

District 38 L

Results as of: 4/30/2017

| DROPPED CLUBS: 1  DROPPED MEMBERS |    | 20 CLUBS OF 40 ADDED 1 OR MORE NEW MEMBERS | GENDER DISTRIBU<br>MALE<br>FEMALE | UTION<br>673 (74.20%)<br>234 (25.80%) |     |
|-----------------------------------|----|--------------------------------------------|-----------------------------------|---------------------------------------|-----|
| DECEASED                          | 8  | CLICK HERE FOR CUMULATIVE  MEMBERSHIP DATA | TOTAL FAMILY UNIT MEMBERS         |                                       | 214 |
| CLUB CANCELLED                    | 4  |                                            | FAMILY MEMBERS PAYING HALF DUES   |                                       | 110 |
| OTHER                             | 56 |                                            |                                   |                                       |     |
| TOTAL                             | 68 |                                            |                                   |                                       |     |